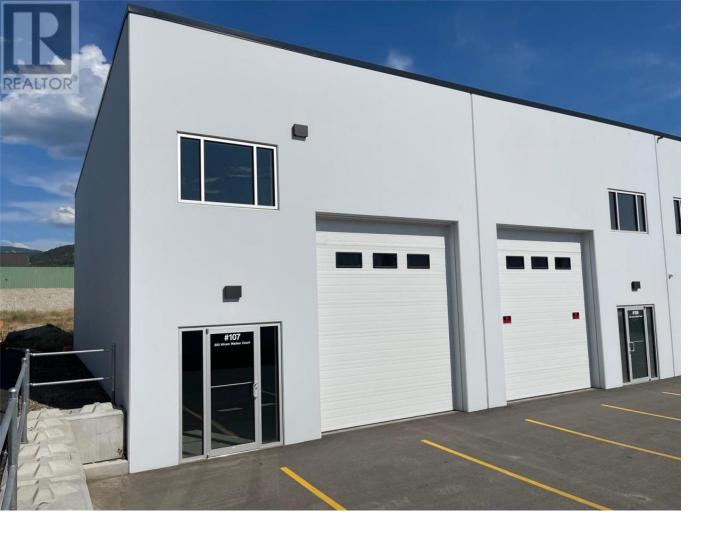

## 302 Hiram Walker Court 107 Kelowna British Columbia

\$499,900

Looking for a place to run your small business or just storage for your Okanagan Toys? Look no further than 'The Warehouse' in beautiful Lake Country! Situated just a short drive off Beaver lake Road, this 1,287 sq. ft (119.6 sq. metres) of small bay industrial strata is perfect for your business or storage needs! The unit measures 25' x 51.4' (7.63 m x 15.67 m). There are 20' high ceilings with a 12' x 14' overhead door and a man door at front and back. Zoned I2;I3. There are 3 designated parking spots in front of the unit. Equipped with gas heat, LED lighting and fire supression sprinklers. Power is vast with 250 amp 120/208V 3-Phase power. Located just a short drive from Kelowna International Airport, the Cities of Kelowna and Lake Country. Low Strata fees are \$248.06+GST/month. Don't miss out on your opportunity to own this unit, book your viewing today! (id:6769)