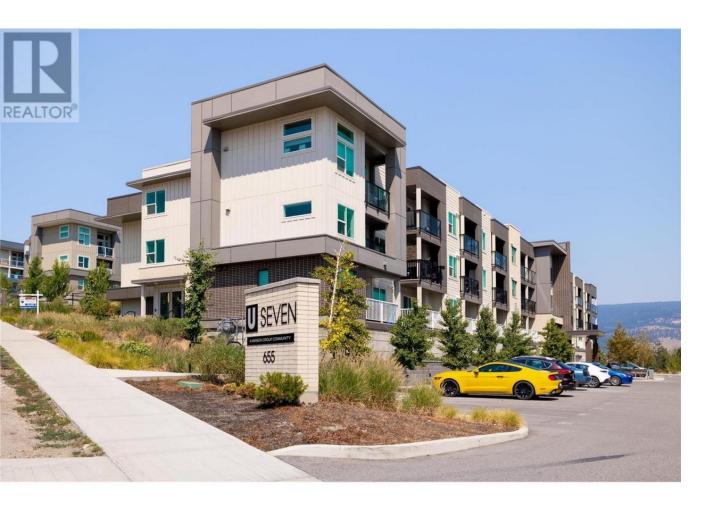

## 655 Academy Way 107 Kelowna British Columbia

\$619,900

Investment alert!! This ground level fully furnished three bedroom three bathroom condo checks all the boxes. The layout is ideal for roommates with 2 bedrooms having ensuites and a split floor plan puts the 3rd bedroom and main bath side by side across from the others. Open concept living allows for easily shared space with a functional kitchen and tv space leading to the ground level patio offering a secondary option for entrance and extended outdoor living. Via a walking path the patio leads quickly to street parking adding convenience to tenants needing street parking. One secure underground spot comes with the condo. Tenants paying fair market rent are already in place until May. Looking for a quick turn key investment? Look no further! (id:6769)