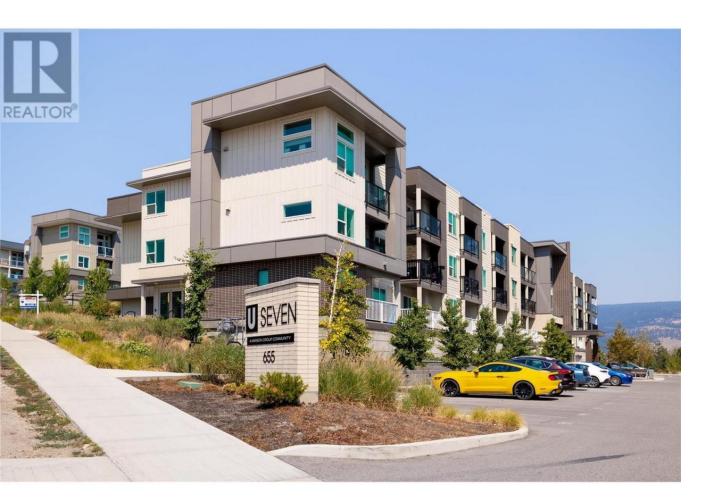

## 655 Academy Way 107 Kelowna British Columbia

\$599,900

Investment alert!! This ground level fully furnished three bedroom three bathroom condo checks all the boxes. The layout is ideal for roommates with 2 bedrooms having ensuites and a split floor plan puts the 3rd bedroom and main bath side by side across from the others. Open concept living allows for easily shared space with a functional kitchen and tv space leading to the ground level patio offering a secondary option for entrance and extended outdoor living. Via a walking path the patio leads quickly to street parking adding convenience to tenants needing street parking. One secure underground spot comes with the condo. Tenants paying fair market rent are already in place until May. Looking for a quick turn key investment? Look no further! (id:6769)