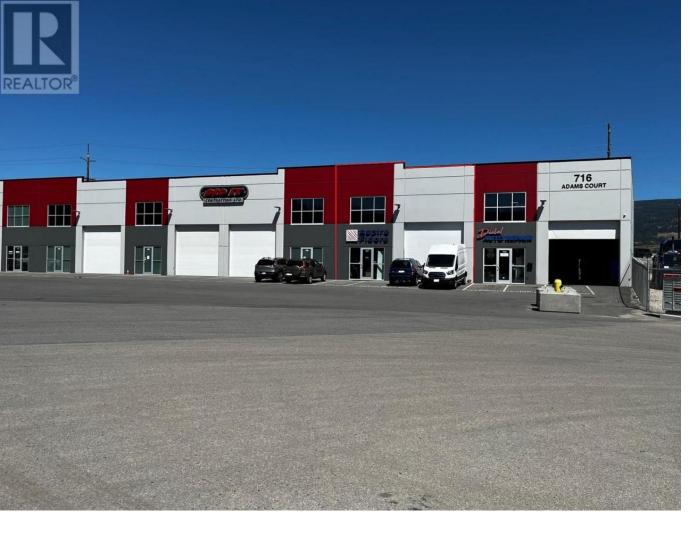

## 716 Adams Court 107 Kelowna British Columbia

\$1,175,000

This well-located industrial strata unit offers excellent highway exposure and a functional layout suited for a variety of businesses. The space includes a 14'x14' overhead door, high ceilings, and a mezzanine, providing flexibility for operations or storage. With I-2 zoning, the unit accommodates multiple uses, making it a great option for owner-occupiers or investors. Additional features include a handicap-accessible washroom, a kitchen area, and ample natural light. The property is vacant and ready for immediate possession. (id:6769)