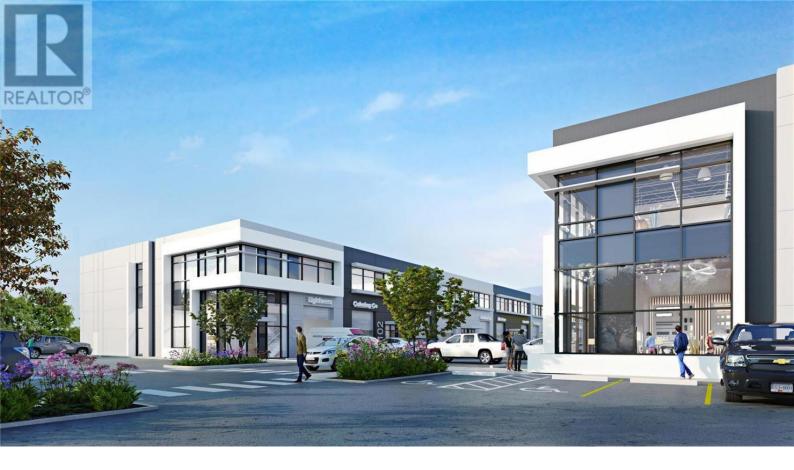

## 9640 McCarthy Road 107 Kelowna British Columbia

\$806,520

Introducing IntraUrban McCarthy, a collection of 37 premium quality strata industrial spaces, specifically designed for the next generation of small and medium-sized businesses. This presents a unique opportunity to acquire sought after industrial real estate in Kelowna, BC, with highly flexible floor plans, modern design, and a full range of premium-quality features. The location is close to highway 97 and other major businesses and amenities, making this an excellent opportunity to acquire a valuable industrial property in the growing Kelowna North industrial park. PROPERTY DETAILS IntraUrban McCarthy offers owners plenty of flexibility within both buildings. Choose from three distinct floor plans starting from 2,068 sf in building one and 3,388 sf in building 2, or combine multiple units for larger floor plans and multiple bay doors. CEILING HEIGHT: 28' Clear in warehouse LOADING: One exclusive 12' x 14' grade-level loading door per unit FLOOR LOAD: 500 lbs/sf loading capacity on main floor & 100 lbs/sf on mezzanine POWER: 200 Amp 3-Phase LIGHTING: LED Lighting throughout ZONING: I2 OCCUPANCY: Summer 2024 - 2ND Floor mezzanine with roughed-in washroom plumbing - Primed & painted mezzanine walls, & efficient LED lighting - Warehouse skylight, ceiling fan & gas-fired unit heater - Washroom built-out on ground floor & white primed interior warehouse walls Operable windows & HVAC unit provided for heating and cooling mezzanine (id:6769)