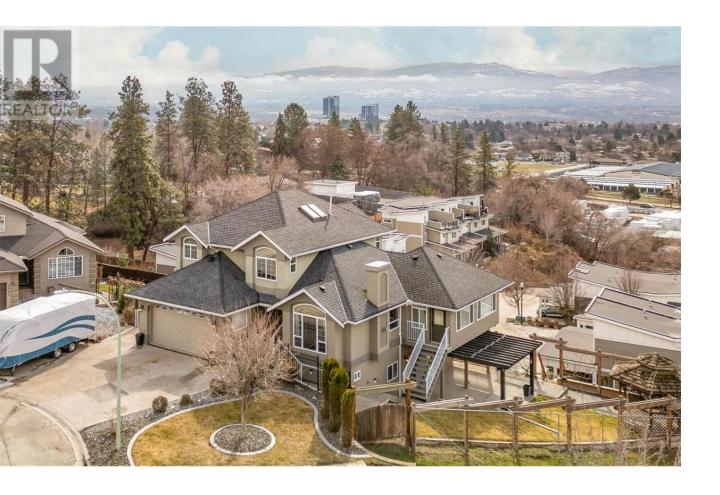

## 1075 Waldie Court Kelowna British Columbia

\$1,450,000

Perched on a quiet cul-de-sac in Glenmore, this exquisite multi-level home at 1075 Waldie Court has elegance, comfort, and functionality. Boasting nearly 4,000 sq. ft. of beautifully finished living space, this residence is a haven for families, entertainers, and those seeking a serene retreat. Step inside to discover soaring ceilings, rich hardwood floors, and three inviting fireplaces that add warmth and charm. The gourmet kitchen with a gas range, sleek appliances, and a spacious island flows seamlessly into the sun-drenched dining and living areas. A stunning sunroom beckons with its generous space, perfect for morning coffee or evening relaxation. The upper level is home to a grand primary suite, featuring an opulent 5-piece ensuite and picturesque mountain views. Two additional bedrooms provide ample space for family or guests. Below, a fully finished basement with 2 beds and 2 full baths a private entrance offers a self-contained suite--ideal for extended family, rental potential, or a luxurious guest retreat. Outdoors, a private fenced yard creates a tranquil oasis, while the attached two-car garage and additional parking provide convenience. Situated just moments from parks, top-rated schools, and vibrant shopping and dining, this home offers the perfect blend of seclusion and accessibility. (id:6769)