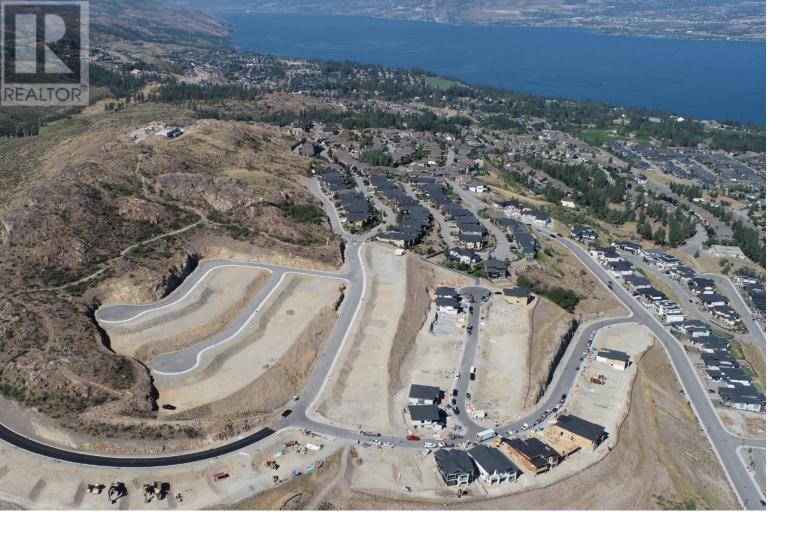

## 1076 Pearcy Court Kelowna British Columbia

\$629,900

This stunning home site provides sweeping views of Lake Okanagan! Purchase this lot, and choose your own builder to build your dream home. Located in the ever popular Upper Mission community, Trailhead at the Ponds, be near retail amenities, biking trails and more within minutes. The Mission Village commercial site is under construction and only moments away from this exceptional community. This lot is versatile, and can accommodate two-storey construction with a patio, or a walkout. The lot is sold as is, community architectural guidelines required to be followed and compliance deposit also required. (id:6769)