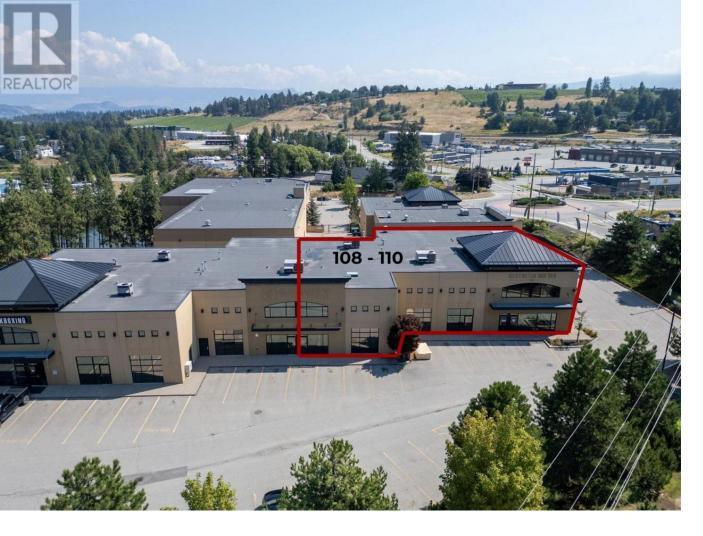

## 2476 Westlake Road 108-110 Kelowna British Columbia

\$1/

FOR LEASE - Versatile 10,022 SQ. FT. Industrial Strata Unit in West Kelowna Located at 2476 Westlake Road, this 10,022 sq. ft. industrial strata unit offers excellent exposure, convenient access, and the ideal layout for a wide range of business operations. Just 5 minutes from downtown Kelowna, the location bridges two of the Okanagan's busiest commercial zones. Property Details: Total Area: 10,022 sq. ft. Main Floor: 7,600 sq. ft. Mezzanine: 2,422 sq. ft. - ideal for office use, storage, or light operations Ceiling Height: 21 feet - optimal for industrial racking, machinery, or open-plan workspace Construction Year: 2005 - modern build with quality finishes and durable structure Zoning: I-1 (Light Industrial) Commercial service providers, Light manufacturing and assembly, Warehousing and logistics, Education and training facilities, Health, fitness, and specialty studios Key Features: 3 oversized 14' x 16' overhead doors for seamless shipping and receiving Modern front-facing showroom and lobby, offering a professional entry point for clients or retail operations Extensive glazing throughout, ensuring bright, naturally lit workspaces Mezzanine flexibility for office build-outs or workflow optimization Ample on-site parking for staff and visitors, with easy vehicle circulation for deliveries (id:6769)