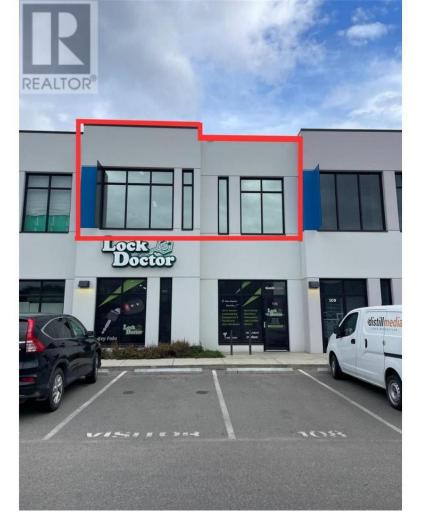

## 1645 Dilworth Drive 108 Kelowna British Columbia

\$18

Explore the opportunity to lease a second-floor unit centrally located in Kelowna's bustling commercial and shopping district. This premium space boasts a generous total square footage of 948 SF, with the added option to secure a 93 SF ground storage unit within the warehouse bay on the ground floor. Access to the stairs and up to the unit will be through the Lock Doctor foyer which offers a separate and secured entrance. Convenience and accessibility define this prime location, with an array of amenities for the Tenant's advantage. Anchoring shopping destinations, numerous dealerships, various hotels, Orchard Park Mall, and easy access to Highway 97 all reside within a 1-kilometer radius in this high traffic area. Inside, you'll discover a meticulously improved and fantastically finished unit, reflecting a commitment to quality. This space becomes available starting December 1. Please contact the listing agent for showing instructions. (id:6769)