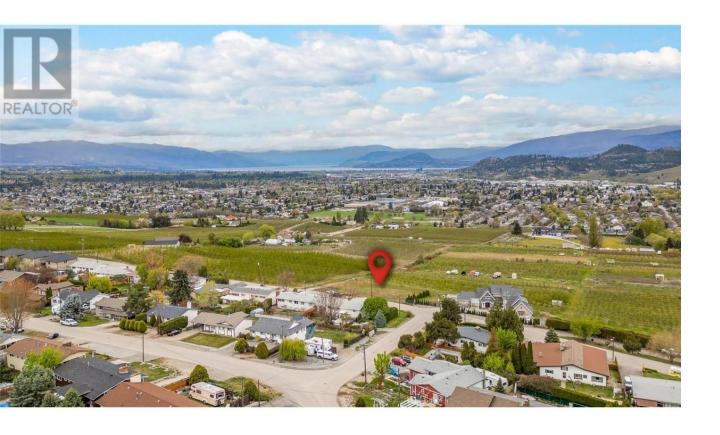

## 1080 Gibson Road Kelowna British Columbia

\$868,000

Build your estate home on this wonderful half-acre lot with exceptional views over orchards and farms, towards Kelowna and Okanagan lake. Enjoy the peace and solitude of rural living only minutes away from all the amenities the Okanagan has to offer! Views are over Agricultural Land Reserve property. Sewer and other utilities are at the road. Lot is sloped ideally for a rancher/walkout home. Centrally located only 10 minutes to Kelowna International Airport. Several golf courses are only minutes away, including Tower Ranch, Sunset Ranch, Kelowna Springs, Shadow Ridge, The Quail and Bear and Black Mountain. Schools, shopping, parks and recreation venues are all within a 10-minute drive. Big White and Silver Star winter sports areas are less than an hour away. 20 minutes to downtown beaches. (id:6769)