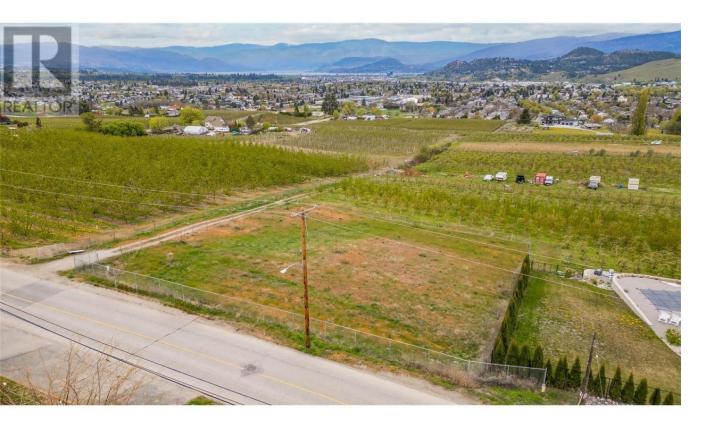

## 1080 Gibson Road Kelowna British Columbia

\$868,000

Build your estate home on this wonderful half-acre lot with exceptional views over orchards and farms, towards Kelowna and Okanagan lake. Views are over ALR land so they are unlikely to change. Enjoy the peace and solitude of rural living only minutes away from all the amenities the Okanagan has to offer! Views are over Agricultural Land Reserve property. Sewer and water are on the lot and other utilities are at the road. Lot is sloped ideally for a rancher/walkout home. Centrally located only 10 minutes to Kelowna International Airport. Several golf courses are only minutes away, including Tower Ranch, Sunset Ranch, Kelowna Springs, Shadow Ridge, The Quail and Bear and Black Mountain. Schools, shopping, parks and recreation venues are all within a 10-minute drive. Big White and Silver Star winter sports areas are less than an hour away. 20 minutes to downtown beaches. (id:6769)