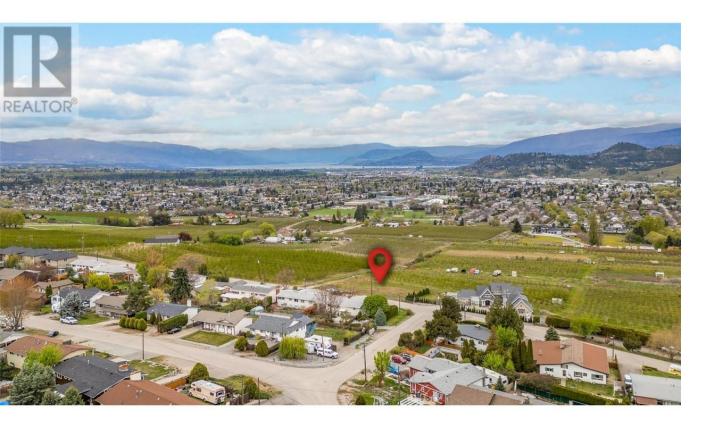

## 1080 Gibson Road Kelowna British Columbia

\$859,000

Build your estate home on this wonderful half-acre lot with exceptional views over orchards and farms, towards Kelowna and Okanagan lake. Views are over ALR land so they are unlikely to change. Enjoy the peace and solitude of rural living only minutes away from all the amenities the Okanagan has to offer! Views are over Agricultural Land Reserve property. Sewer and water are on the lot and other utilities are at the road. Lot is sloped ideally for a rancher/walkout home. Centrally located only 10 minutes to Kelowna International Airport. Several golf courses are only minutes away, including Tower Ranch, Sunset Ranch, Kelowna Springs, Shadow Ridge, The Quail and Bear and Black Mountain. Schools, shopping, parks and recreation venues are all within a 10-minute drive. Big White and Silver Star winter sports areas are less than an hour away. 20 minutes to downtown beaches. (id:6769)