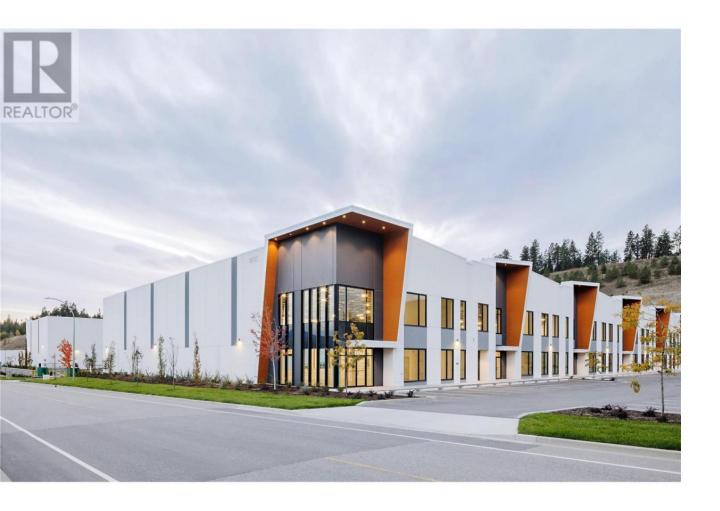

## 1870 Pier Mac Way 109 Kelowna British Columbia

\$3,608,700

Welcome to Stratosphere — the next generation of industrial real estate in the Okanagan Valley offering a rare opportunity to own industrial space developed by Beedie. Stratosphere offers flexible ownership opportunities with transaction structures tailored to meet your needs. Developed by Western Canada's largest industrial developer, Stratosphere marks Kelowna's first large format premium industrial strata development with grade and dock loading, consisting of 13 thoughtfully crafted units across two buildings. Industrial units range in size from 7,618 to 17,273 SF, with a combined square footage to accommodate up to 74,942 SF. Each state-of-theart unit is equipped with best-in-class specifications designed to maximize warehouse efficiencies and business operations. (id:6769)