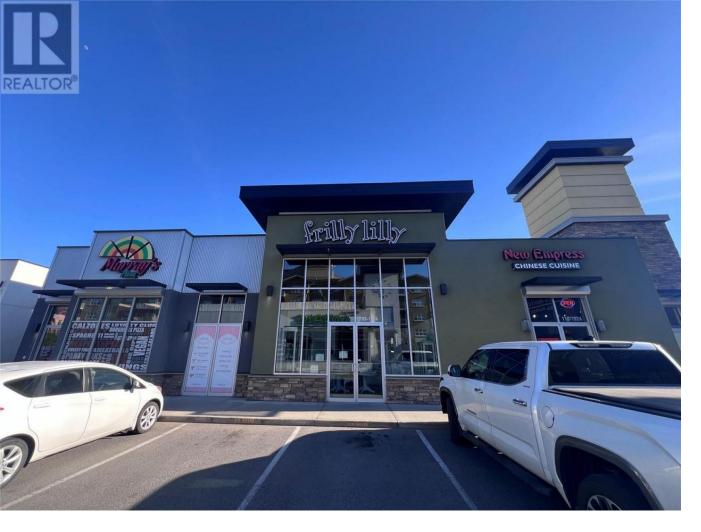

## 1924 Summit Drive 109 Kelowna British Columbia

\$34

Excellent opportunity to lease a fully improved spa/wellness retail unit in the heart of Glenmore. High profile location at the signalized intersection of Summit Drive and Glenmore Road. This 1,323 sf unit is beautifully built-out to include an open retail area, 5 private treatment rooms, two bathrooms and staff area with washer and dryer. Ideal for spas, salons, and/or professional services. Hillside Plaza offers tenants the opportunity to join Dairy Queen, Murray's Pizza, Glenmore Dental, New Empress Restaurant, a pharmacy, private liquor and cannabis store and a walk-in medical clinic. Pylon signage opportunities are available at market rents. (id:6769)