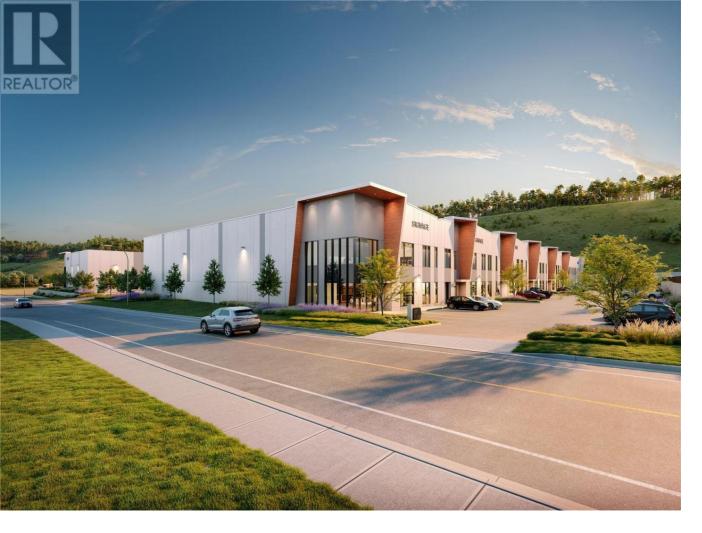

## 2050 Pier Mac Way 109 Kelowna British Columbia

\$4,873,665

Welcome to Stratosphere — the next generation of industrial real estate in the Okanagan Valley offering flexible ownership opportunities with purchase or lease options and transaction structures tailored to meet your needs. Developed by Western Canada's largest industrial developer, Stratosphere marks Beedie's premier opportunity in the Okanagan's rising industrial market and Kelowna's first large-format premium industrial strata development, consisting of 13 thoughtfully crafted units across two buildings. Ranging in size from 7,645 to 17,325 SF, each state-of-the-art unit is equipped with best-in-class specifications designed to maximize warehouse efficiencies and business operation. Available Summer 2024. Please see Brochure for full details. (id:6769)