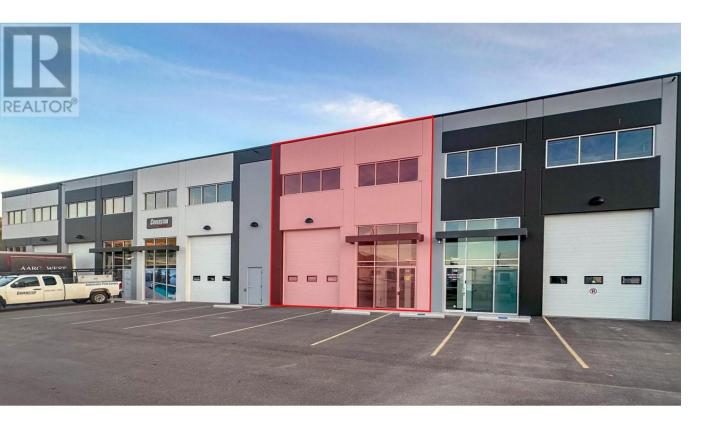

## 8750 JIM BAILEY Crescent 109 Kelowna British Columbia

\$16

Approx. 2,482 SF industrial unit for lease in the new Jim Bailey Industrial Centre. Large warehouse unit with up to approx. 26 ft clear ceiling height. Ground level loading bay with 12' x 14' overhead door. 200 AMP 3-phase electrical, gas heating, overhead lighting & circulation fan, and fire suppression sprinklers. Main floor has a small reception or office space and rear washroom. Staircase to an open mezzanine level that could be utilized as office or storage space and contains the unit's second washroom. 3 designated parking stalls to the front of the unit. I3 zoning allows a wide variety of industrial uses. Easy access to Highway 97 N, minutes away from Kelowna International Airport, Highway 33, and the Cities of Kelowna and Lake Country. (id:6769)