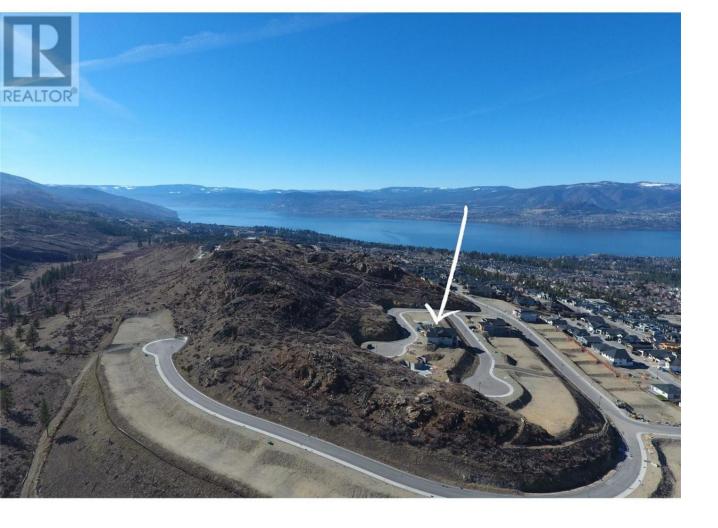

## 1094 Pearcy Court Kelowna British Columbia

\$749,900

Welcome to Trailhead at the Ponds - in the highly desirable Upper Mission area in Kelowna. Located on a quiet cul-de-sac and backing on to nature, this Walk-out Rancher lot is ready to start building your dream home. At trailhead, there are four exclusive hand picked builders to work with and three different architectural styles for the exterior of your home: Modern Farmhouse, Transitional and West Coast Modern - all aiding to protect the integrity and aesthetics of your new community. Located in the highly desirable Upper Mission Community you are close to a variety of schools, amenities, walking trails and nature and the community as a whole has beautiful Lake Views all around. A new commercial shopping site is not far from your new home which is set to be home to a Shoppers Drug Mart, Save-On-Foods and a Dollarama, and other great retailers to join as development progresses. Close to recreation, wineries, golf courses, restaurants and more, make this your new community today! (id:6769)