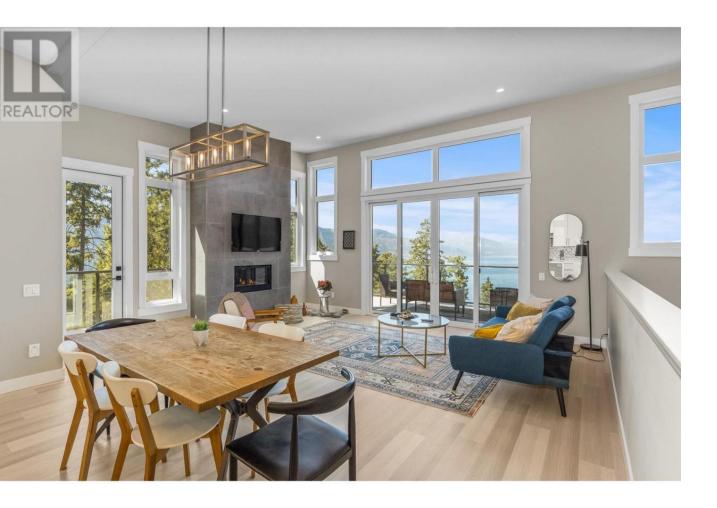

## 3220 Hilltown Drive 11 Kelowna British Columbia

\$949,500

Amazing Views!! Check out this turnkey, fully furnished walkout rancher with incredible lake views which is perfect for the smaller family, empty nesters or a vacation getaway in Kelowna! Compare this to a condo with a view. You will love the privacy of being located on the forest edge of Mckinley Mountain Park with hiking trails galore plus 13 foot ceilings and open concept kitchen, living & dining. The Kitchen has a 2 toned Island w/ waterfall quartz counters, extended cabinets & floating shelves with accent lighting. There is a gas fireplace to cosy up to in the winters and a massive deck to soak up the sun or just enjoy the dramatic Okanagan lake views with a glass of wine at the end of the day. Downstairs has a walkout concrete patio with glass railings and 2 bedrooms, each with its own walk in closet, plus 2 bathrooms down including the primary ensuite with custom shower and sliding glass door to the patio. All the furniture and kitchenwares are included in the sale and it is fully equipped with A/C, in-suite laundry and a double attached garage with lots of natural light. You are walking distance to the lake where Mckinley Beach has a 1000m beach/dog beach & a marina, future winery, hiking trails, tennis & pickleball courts, gardens and more amenities on the way, plus its only 10 mins to the airport, UBC and Lake Country, 15m to downtown and within an hours drive to Big White and Silverstar skiing. Make sure to view the 3D virtual Tour or book a private showing today! (id:6769)