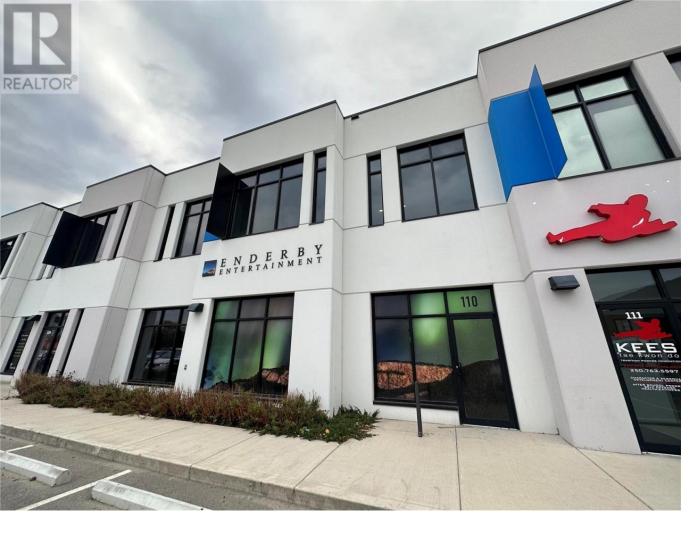

## 1645 Dilworth Drive 110 Kelowna British Columbia

Opportunity to lease newly constructed, high quality 3,143 sf warehouse/office unit located in IntraUrban on Enterprise. Unit features 24' ceilings, 200 amp 3 phase electrical, one 12'x14' electric overhead door and 3 reserved parking stalls. Main floor handicap accessible washroom. 3 phase electrical, one 12'x14' electric overhead door and 3 reserved parking stalls. Main floor handicap accessible washroom. Immediate possession available. (id:6769)