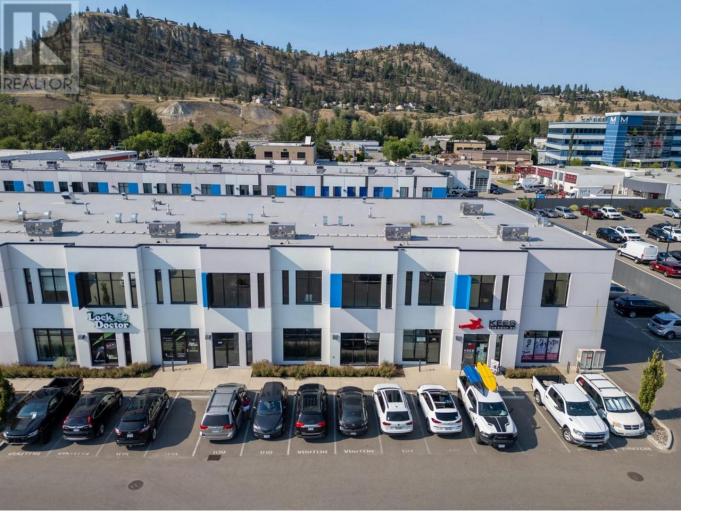

## 1645 Dilworth Drive 110 Kelowna British Columbia

\$16

Opportunity to lease newly constructed, high quality 3,143 sf warehouse/office unit located in IntraUrban on Enterprise. Unit features 24' ceilings, 200 amp 3 phase electrical, one 12'x14' electric overhead door and 3 reserved parking stalls. Main floor handicap accessible washroom. Immediate possession available. (id:6769)