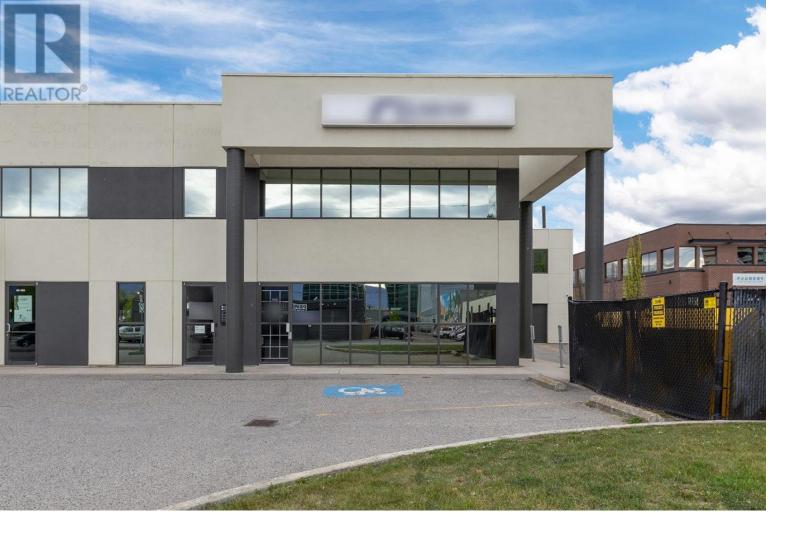

## 1751 Harvey Avenue 110 Kelowna British Columbia

\$1,150,000

With excellent highway exposure, and flexible UC2 zoning in the Capri-Landmark Urban Center - this is a fantastic opportunity that can fit a variety of uses. Divided into separate ground and second floor spaces you have the option to occupy and use the entire space, lease one and occupy the other, or lease both. With signage visibility from both Harvey Ave and Kirschner Road, this location is an exceptional investment opportunity that will enjoy the long term benefits of the Capri-Landmark growth and development. (id:6769)