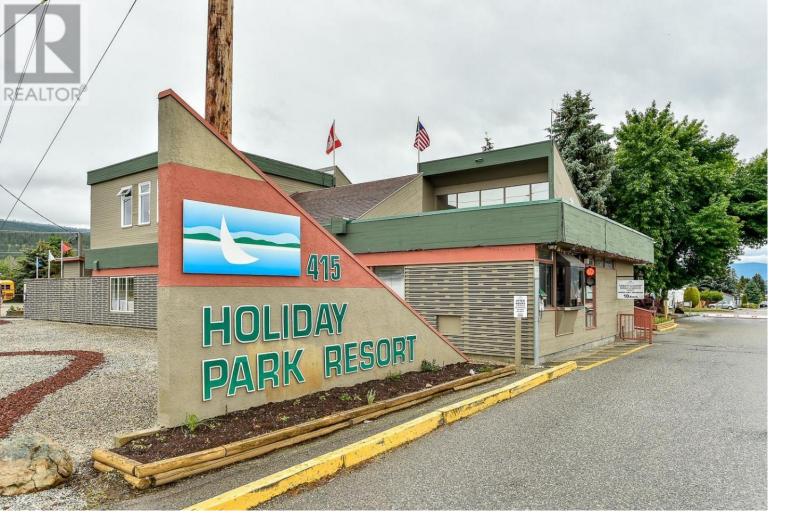

## 415 Commonwealth Road 110 Kelowna British Columbia

\$126,000

Welcome to Holiday Park Resort! Check out this great Corner Lot and bring your RV or Park Model and start living the Okanagan Dream. Situated close to the main recreation facility with an outdoor pool and hot tub. This gated community is loaded with the following amenities; pools, hot tubs, laundry facilities, pickleball courts, golf course, gym, craft room, woodworking shop, library, sandy beach, activities for kids and more. Check out the new THYME at Ellison Lake Restaurant and the new Up Front Market & Rentals. A fully serviced convenience store that also rents golf carts, bicycles, pedal go-carts, kayaks, canoes, paddleboards & pedal boats. Park Model Lot, 2378 sqft. Lease term to March 2046. Yearly Maintenance Fee is \$5,192, no pad rent. (id:6769)