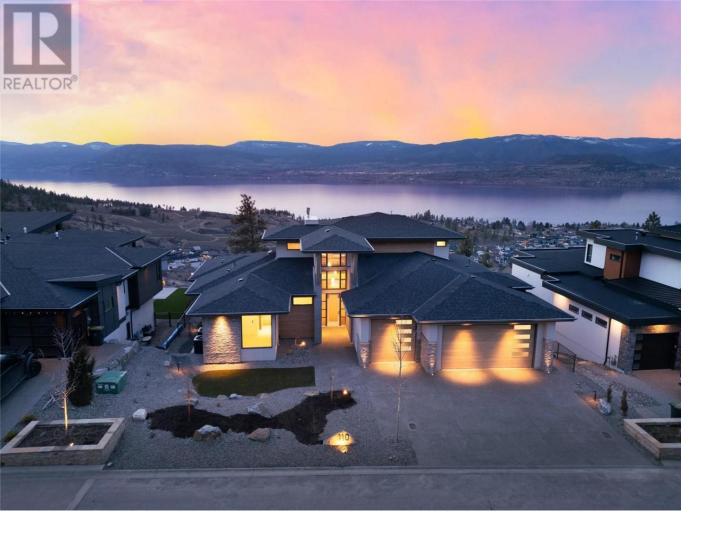

## 5650 The Edge Place 110 Kelowna British Columbia

\$4,348,000

Introducing an exceptional masterpiece in the Edge! Crafted by the esteemed Lakehouse Custom Homes & built to embrace the incredible views from every room & nestled on a private 0.44-acre plot within a gated community. This unparalleled architectural gem boasts a flawless design, white oak flooring & bespoke ceiling treatments throughout. Designed for seamless indoor-outdoor living, the expansive main level beckons with its airy open-plan layout. The gourmet kitchen features top-tier appliances & artisanal cabinetry, complemented by a fully equipped butler's pantry. The primary suite exudes opulence, featuring plush herringbone rug, panoramic lake & mountain views & a sumptuous ensuite alongside a spacious wardrobe. Ascend to a versatile loft area & ensuite bedroom offering flexibility. Descending the open staircase reveals a sprawling family room complete with a refined wet bar & wine room. Two additional bedrooms, along with a multifunctional recreation space, cater to various lifestyle needs, whether it's a home gym, golf simulation haven, or music studio. Embrace the Okanagan summer in the outdoor oasis, highlighted by a sparkling pool, expansive patio & meticulously landscaped grounds. With a 3-car garage, ample driveway & additional parking, this residence epitomizes luxury. Crafted with the finest materials & meticulous attention to detail, this home embodies timeless architecture, marrying functionality with unparalleled grandeur. (id:6769)