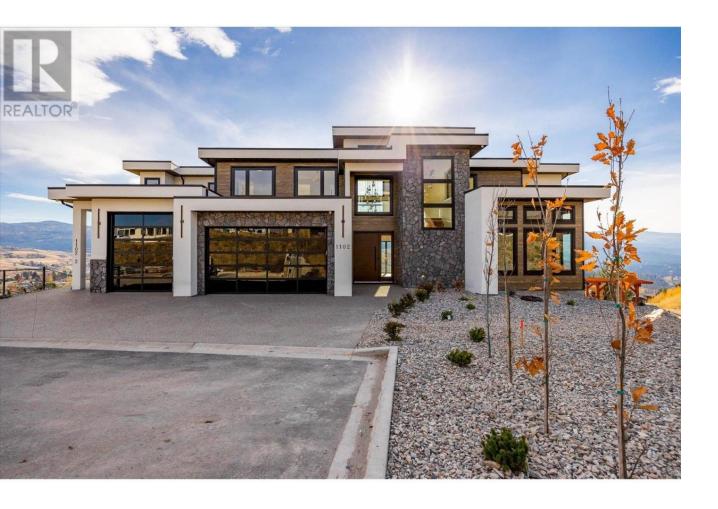

## 1102 Carnoustie Drive Kelowna British Columbia

\$1,886,000

Primary Bedroom 14' x 16'

Stunning MOVE-IN READY new-build in Black Mountain by Owl Nest View Homes! With 7 bedrooms and 8 bathrooms, this is an expansive 6,300 square foot residence. Upon entering this newly constructed home, you are greeted with a 30' ceiling in the great room, allowing ample light into the home. The kitchen space features a massive kitchen island, a spice kitchen area, mudroom/laundry room, and access to the triple car garage. The master is on the main floor, offering a large walk-in closet and spacious master ensuite bathroom. There is another bedroom/den on the main, great for a bright office space. Upstairs, there is another master bedroom, alongside a large recreational room area. Additionally, over the garage, there is a legal suite with a separate entrance and a full kitchen, bedroom, and bathroom. This is an incredibly luxurious suite with great views. Downstairs, the basement is fully finished, including the suspended slab under the triple car garage. There are 3 more bedrooms, 3 bathrooms, and a large wet-bar area, great for entertaining. Fully landscaped incl. pergola area! This is your opportunity to get into an incredibly spacious home with views, a triple car garage, legal suite, 6300+ sq.ft. of living space, and room for all your family and guests, all located on an oversized lot at the end of a cul-de-sac! Price + GST. (id:6769)