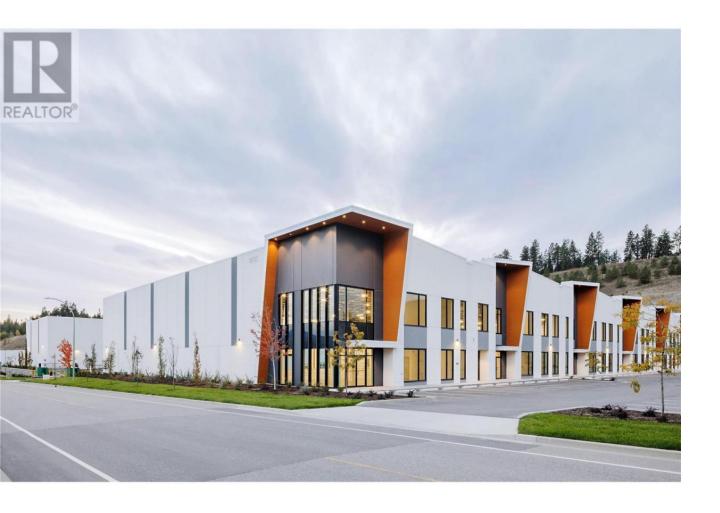

## 1870 Pier Mac Way 111 Kelowna British Columbia

\$3,611,805

Welcome to Stratosphere -- the next generation of industrial real estate in the Okanagan Valley offering a rare opportunity to own industrial space developed by Beedie. Stratosphere offers flexible ownership opportunities with transaction structures tailored to meet your needs. Developed by Western Canada's largest industrial developer, Stratosphere marks Kelowna's first large format premium industrial strata development with grade and dock loading, consisting of 13 thoughtfully crafted units across two buildings. Industrial units range in size from 7,618 to 17,273 SF, with a combined square footage to accommodate up to 74,942 SF. Each state-of-theart unit is equipped with best-in-class specifications designed to maximize warehouse efficiencies and business operations. (id:6769)