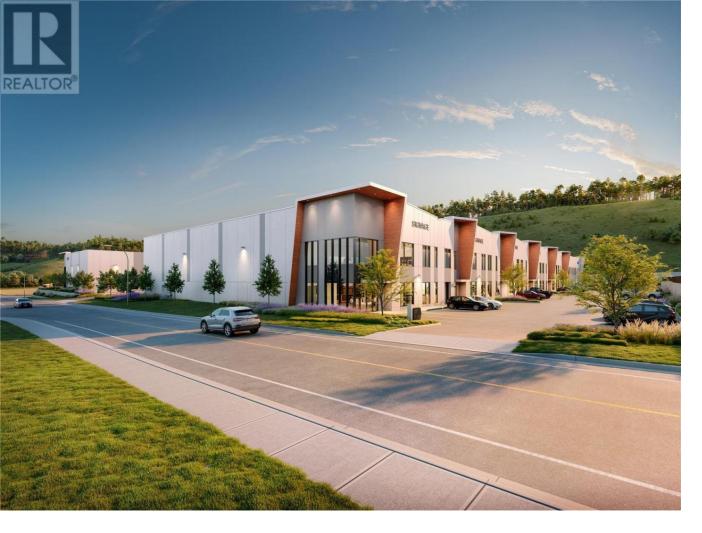

## 2050 Pier Mac Way 111 Kelowna British Columbia

\$4,875,990

Welcome to Stratosphere — the next generation of industrial real estate in the Okanagan Valley offering flexible ownership opportunities with purchase or lease options and transaction structures tailored to meet your needs. Developed by Western Canada's largest industrial developer, Stratosphere marks Beedie's premier opportunity in the Okanagan's rising industrial market and Kelowna's first large-format premium industrial strata development, consisting of 13 thoughtfully crafted units across two buildings. Ranging in size from 7,645 to 17,325 SF, each state-of-the-art unit is equipped with best-in-class specifications designed to maximize warehouse efficiencies and business operation. Available Summer 2024. Please see Brochure for full details. (id:6769)