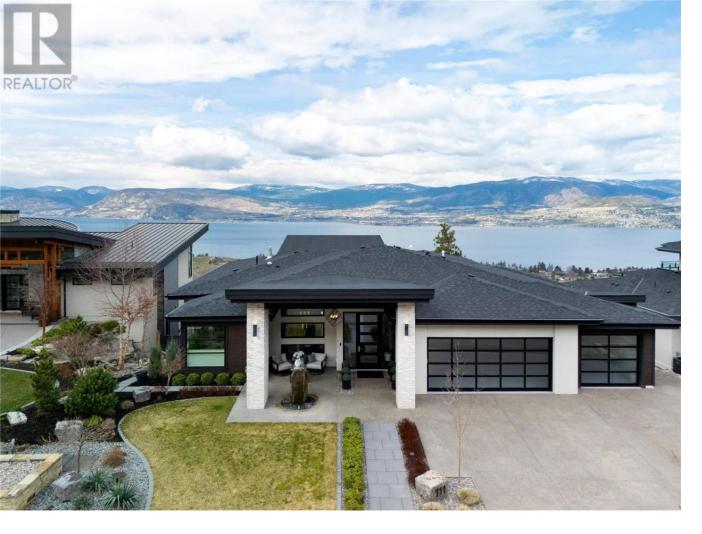

## 5650 The Edge Place 111 Kelowna British Columbia

\$4,360,000

Luxury Oasis in Upper Mission's Most Exclusive Gated Community Experience refined living in this custombuilt estate, nestled in the heart of Upper Mission's Kettle Valley community. Designed for the discerning homeowner, this lock-and-leave sanctuary offers full security, complete privacy; panoramic views spanning from Peachland to downtown Kelowna--along with the picturesque rows of the newly planted Cedar Creek Winery. Every detail of the home is thoughtfully curated to maximize comfort, luxury, and flow. The chefinspired kitchen anchors the main living space with a stunning 13-ft island, premium appliances, and seamless transitions to expansive indoor and outdoor entertaining areas. Enjoy triple sliding patio doors that open wide to covered decks and patios on both levels-ideal for soaking in the views or hosting with ease. A poolside bar with nano windows transforms the outdoor space into an entertainer's paradise. Highlights Include: Customdesigned layout with view corridors from every room Three full-sized fridges, two bar fridges, and three dishwashers Two sets of washer/dryers and a built-in warming drawer Dual-zone furnace for year-round comfort Dedicated media room with 7.1 surround sound system Designed for effortless luxury, comfort, and hosting This is more than just a home--it's a lifestyle. (id:6769)