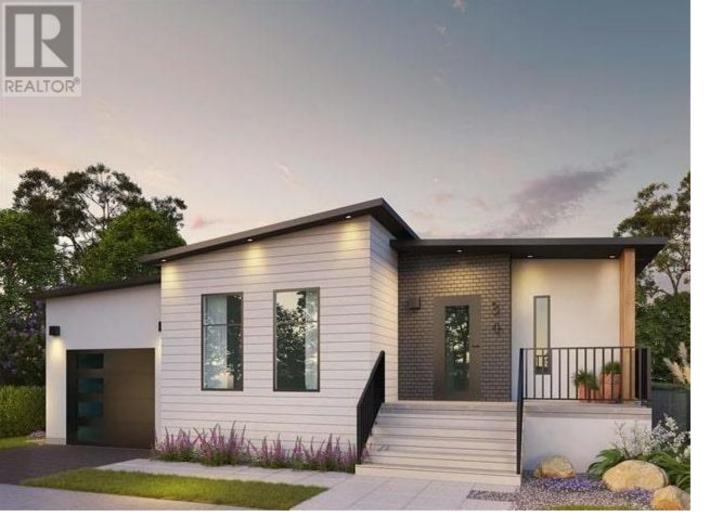

## 8900 Jim Bailey Road 111 Kelowna British Columbia

\$438,800

Welcome to Deer Meadows. Your new neighbourhood is conveniently located just steps away from the Rail Trial where you are connected to Wood lake and the blue waters of Kalamalka lake with trail access spanning from Vernon to Kelowna. Deer Meadows is a quick 10 minute commute from the Airport and UBCO's Campus. Rentals and pets are allowed. This Skylark home is built by Woodland Crafted Homes and features a modern layout. With a unique exterior, the 3 bedroom, 2 bathroom home design is created for those that want it all. Entering to the open-concept Kitchen, you walk through a bright front patio and are met with the highly coveted seamless living/dining space. Guest room and spacious Master Bedroom at the back of the house means optimized space distribution. Base price comes with a carport and may be upgraded to a garage. The secluded Backyard Patio opens off the beautiful Master Bedroom to ensure these homeowners get every bit of sunshine that the Okanagan has to offer. SHORT TERM RENTALS PERMITTED. Schedule your appointment today! (id:6769)