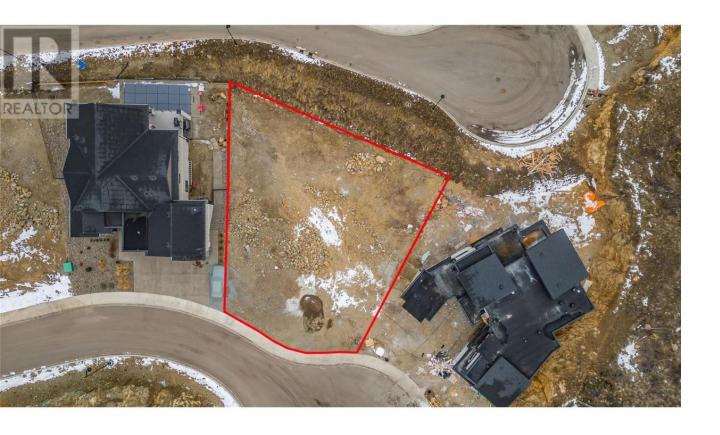

## 1118 Pearcy Court Kelowna British Columbia

\$650,000

Welcome to Trailhead at the Ponds - Upper Mission's Premier Community. Discover the perfect place to build your dream home in this highly desirable Upper Mission neighborhood. Situated in a quiet cul-de-sac, this breathtaking lot offers stunning views of Okanagan Lake, Mountains, and the Valley. Exclusive development with five hand-picked builders offering a choice of three architectural styles: Modern Farmhouse, Transitional, and West Coast Modern, ensuring a cohesive and beautiful aesthetic throughout the neighborhood. Surrounded by walking trails, natural landscapes, and panoramic lake views. Close proximity to a variety of top-rated schools and amenities, making it ideal for families. Convenient access to the new commercial shopping center featuring Shoppers Drug Mart, Save-On-Foods, Dollarama, and other great retailers. This lot is your opportunity to create a custom home that matches your lifestyle while enjoying the tranquility of nature and the conveniences of this property! (id:6769)