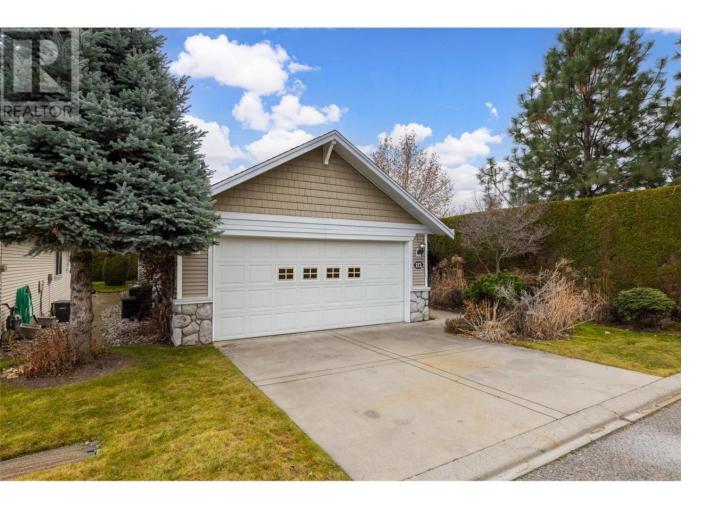

## 1330 Ridgeway Drive 112 Kelowna British Columbia

\$689,900

\*\*Charming Rancher Retreat on a Dead-End Street!\*\* Welcome to your dream home! This inviting 1350+ sq ft rancher is nestled on a peaceful dead-end street, offering the perfect blend of tranquility and convenience. With 2 spacious bedrooms and 2 bathrooms, this residence is designed for comfortable living and entertaining. As you step inside, you'll be greeted by an open and airy layout that instantly makes you feel at home. Natural light pours in, illuminating the cozy living spaces and creating an inviting atmosphere for family gatherings or quiet evenings in. The double car garage, complete with a small workshop, provides ample space for your vehicles and hobbies, making it a perfect retreat for DIY enthusiasts. Step outside to discover a beautifully landscaped yard, thoughtfully designed with vibrant shrubbery and fragrant herbs, creating a serene outdoor oasis for relaxation or gardening. Imagine sipping your morning coffee surrounded by nature's beauty! Located just a short walk or drive from shopping, medical facilities, and all essential amenities, this home offers both convenience and comfort. Plus, the Parkinson's Recreation Center is just a few blocks away, providing you with access to a variety of activities, a refreshing pool, and a well-equipped gym to keep you active and engaged. Don't miss the opportunity to make this charming rancher your own. Schedule your private tour today! (id:6769)