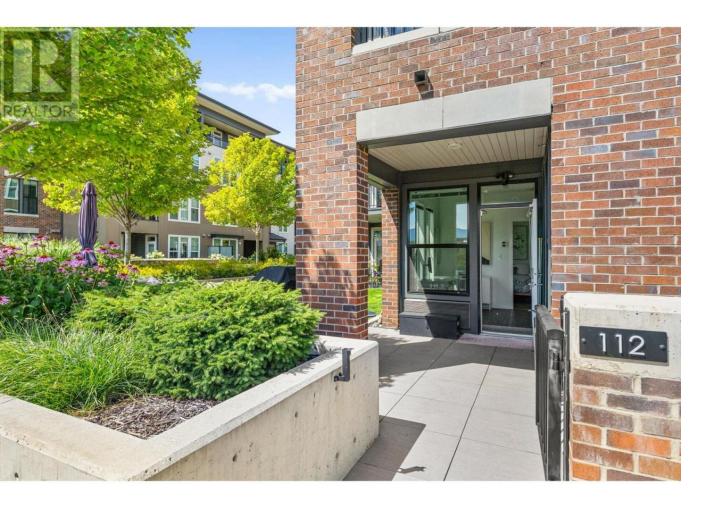

## 1770 Richter Street 112 Kelowna British Columbia

\$649,900

Bright & Modern Parkside Retreat | Ground Floor Corner Unit with Massive Patio Welcome to your parkside dream home at Central Green--a rare ground-level, south-facing 2 bed, 2 bath corner unit with unmatched indoor-outdoor flow. With 954 sq. ft. of impeccably maintained space, tall ceilings, and walls of windows that flood the home with light, this sunlit sanctuary is just steps from Rowcliffe Park and minutes to downtown and the beach. Enjoy modern features throughout: laminate flooring, a stylish kitchen with Caesarstone countertops, full-size pantry, large island, and stainless appliances—perfect for entertaining. The open layout includes a flexible work-from-home space and in-suite laundry with extra storage. The king-sized primary suite features a walk-through closet and spa-inspired ensuite with double vanities and a tub/shower combo. The second bedroom includes a queen bed, ample closet, and private 3-piece bath. Fully furnished with impeccable décor, this home is move-in ready. Outside, enjoy one of the largest patios in the area--complete with Webber BBQ, L-shaped sofas, and a fire table--ideal for relaxing or hosting. Includes 2 secure underground tandem parking stalls, a bike room, and a storage locker just across the hall. Pet-friendly building in a vibrant community. This is parkside perfection--bright, modern, and ready to welcome you home. (id:6769)