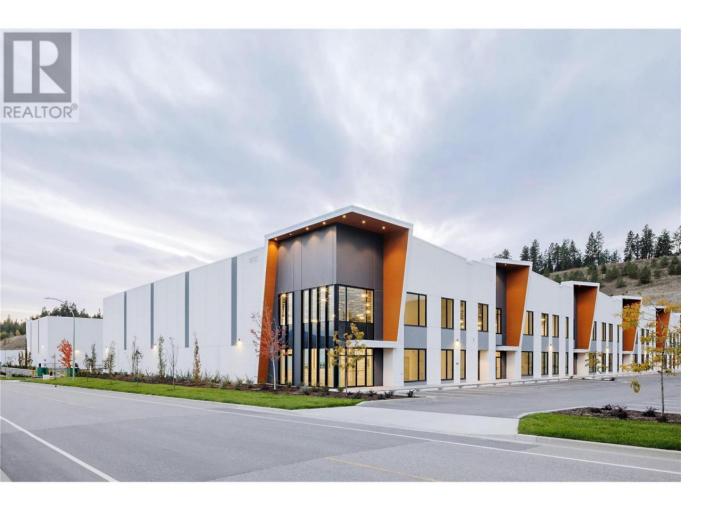

## 1870 Pier Mac Way 112 Kelowna British Columbia

\$3,930,930

Welcome to Stratosphere — the next generation of industrial real estate in the Okanagan Valley offering a rare opportunity to own industrial space developed by Beedie. Stratosphere offers flexible ownership opportunities with transaction structures tailored to meet your needs. Developed by Western Canada's largest industrial developer, Stratosphere marks Kelowna's first large format premium industrial strata development with grade and dock loading, consisting of 13 thoughtfully crafted units across two buildings. Industrial units range in size from 7,618 to 17,273 SF, with a combined square footage to accommodate up to 74,942 SF. Each state-of-theart unit is equipped with best-in-class specifications designed to maximize warehouse efficiencies and business operations. (id:6769)