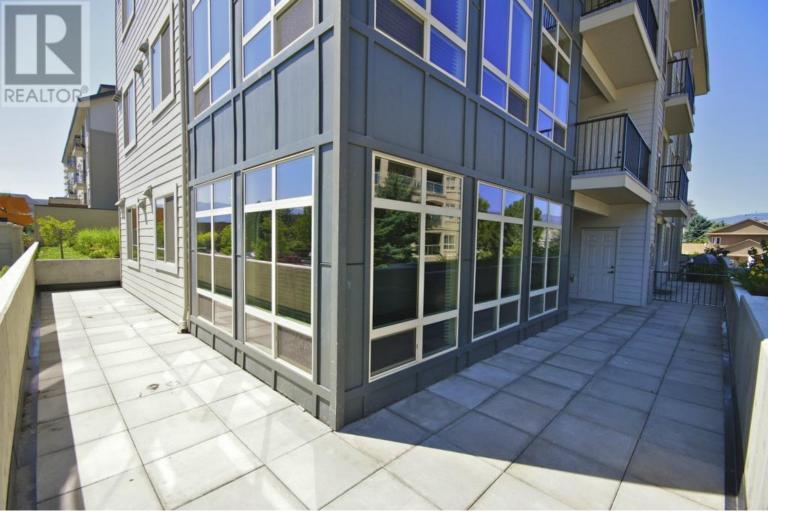

## 2142 Vasile Road 112 Kelowna British Columbia

\$574,000

This 1,169 sqft condo at Radius offers a spacious and comfortable layout with 2 bedrooms and 2 bathrooms. The 9-foot ceilings create a feeling of openness throughout, while the expansive floor-to-ceiling windows flood the space with natural light. One of the standout features of this home is the huge wrap-around deck. With plenty of space for outdoor furniture, plants, or an outdoor dining area, it's the perfect place to relax, entertain, or simply enjoy the fresh air. The deck provides plenty of room to create your own outdoor oasis, making it a true extension of your living space. Inside, the condo is equipped with stainless steel appliances, granite countertops, and a mix of hardwood and tile flooring--durable and stylish finishes that hold up beautifully over time. Additional features include underground parking and a storage locker for your convenience. This well-maintained unit offers great space, thoughtful design and incredible outdoor space. Schedule your viewing today! (id:6769)