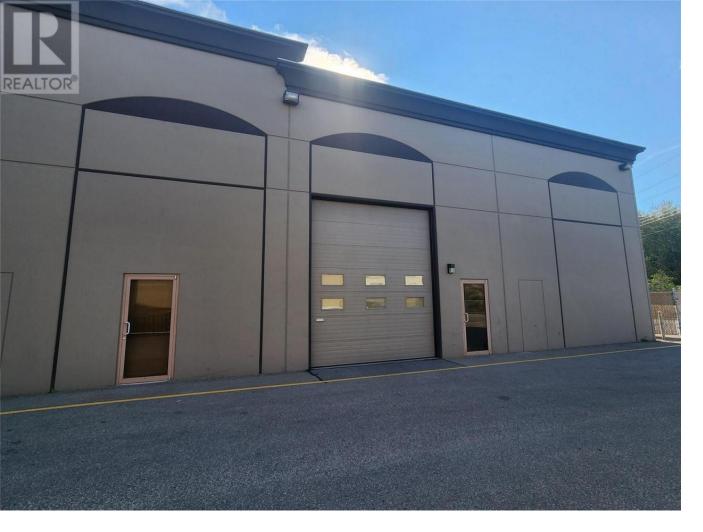

## 2714 Highway 97 N Highway 112 Kelowna British Columbia

\$20

\*SUBLEASE OPPORTUNITY\* Open warehouse space available for sublease in great location along Highway 97 N between Leathead Road and McCurdy Road. This unit offers 3,011 sf of open warehouse area, with one small private office and 2 overhead doors, plus 2,000 sf of rear yard area. Zoned I2 - General Industrial, permitting a variety of industrial uses. (id:6769)