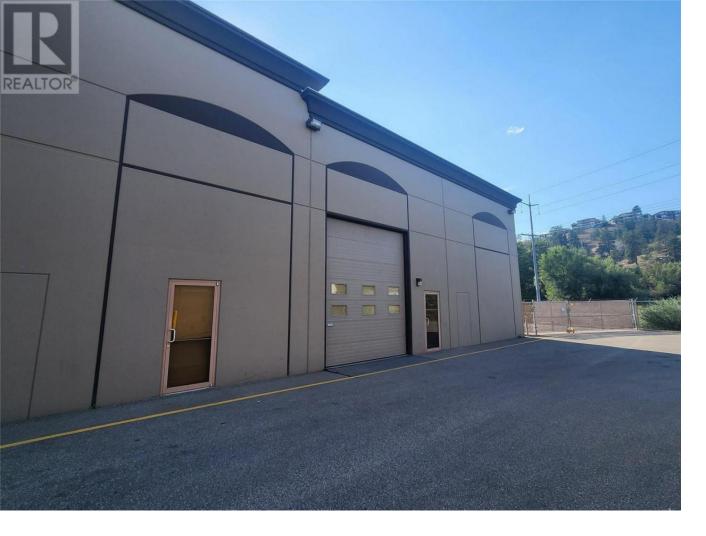

## 2714 Highway 97 N Highway 112 Kelowna British Columbia

518

\*SUBLEASE OPPORTUNITY\* Open warehouse space available for sublease in a great location along Highway 97 N between Leathead Road and McCurdy Road. This unit offers 3,011 sf of open warehouse area, with one small private office and 2 overhead doors, plus 2,000 sf of rear yard area. Zoned I2 - General Industrial, permitting a variety of industrial uses. (id:6769)