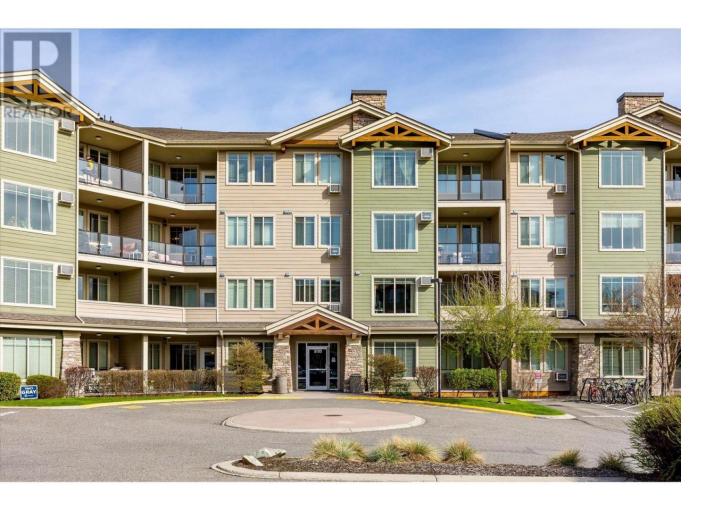

## 3735 Casorso Road 112 Kelowna British Columbia

\$/35,000

3-BEDROOM, 1,500+ SQFT CORNER UNIT WITH TWO COVERED PARKING STALLS, WALKING DISTANCE TO ROTARY BEACH! This bright, open-plan condo showcases a chef-friendly kitchen with granite counters, stainless-steel appliances, and ample cabinet space. The spacious primary bedroom boasts a walk-in closet and a spa-like ensuite with a soaker tub and separate glass shower. The unit also offers two additional bedrooms, a second full bathroom, two covered patios, a dedicated laundry room with built-in shelving, and a large underground storage locker located directly in front of your side-by-side parking stalls. Residents of Mission Meadows enjoy a generous clubhouse equipped with a full kitchen, a gym, and a seating area with a pool table! The complex also has a guest suite, making it the perfect option for hosting friends and family. Don't miss this opportunity! (id:6769)