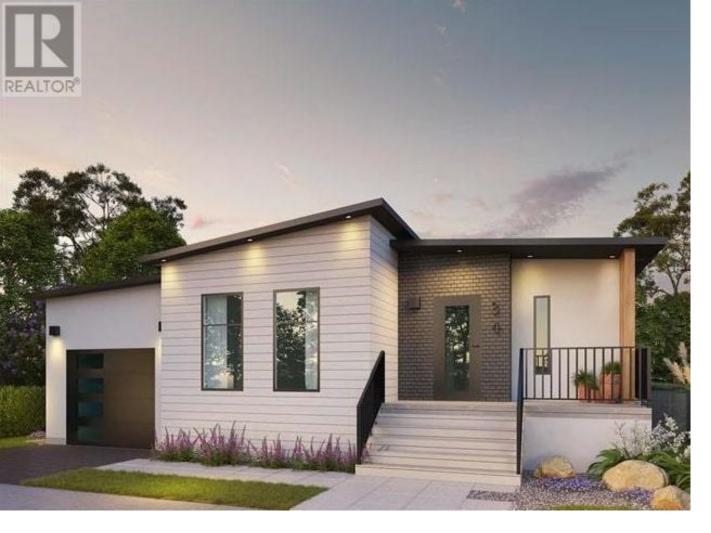

## 8900 Jim Bailey Road 112 Kelowna British Columbia

\$438,800

Welcome to Deer Meadows. Your new neighbourhood is conveniently located just steps away from the Rail Trial where you are connected to Wood lake and the blue waters of Kalamalka lake with trail access spanning from Vernon to Kelowna. Deer Meadows is a quick 10 minute commute from the Airport and UBCO's Campus. Rentals and pets are allowed. This Skylark home is built by Woodland Crafted Homes and features a modern layout. With a unique exterior, the 2 bedroom, 2 bathroom home design is created for those that want it all. Entering to the open-concept Kitchen, you walk through a bright front patio and are met with the highly coveted seamless living/dining space. Guest room and spacious Master Bedroom at the back of the house means optimized space distribution. The secluded Backyard Patio opens off the beautiful Master Bedroom to ensure these homeowners get every bit of sunshine that the Okanagan has to offer. SHORT TERM RENTALS PERMITTED. SHOW HOME NOW OPEN. Schedule your appointment today! (id:6769)