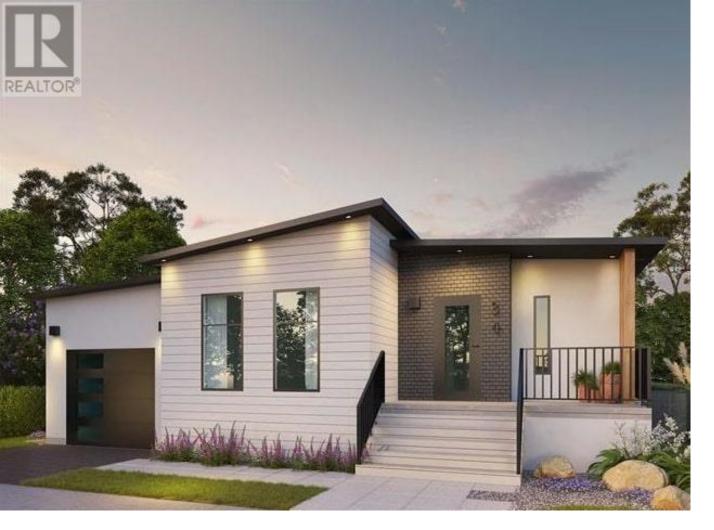

## 8900 Jim Bailey Road 112 Kelowna British Columbia

\$453,800

Welcome to Deer Meadows. Your new neighbourhood is conveniently located just steps away from the Rail Trial where you are connected to Wood lake and the blue waters of Kalamalka lake with trail access spanning from Vernon to Kelowna. Deer Meadows is a quick 10 minute commute from the Airport and UBCO's Campus. Rentals and pets are allowed. This Skylark home is built by Woodland Crafted Homes and features a modern layout. With a unique exterior, the 3 bedroom, 2 bathroom home design is created for those that want it all. Entering to the open-concept Kitchen, you walk through a bright front patio and are met with the highly coveted seamless living/dining space. Guest room and spacious Master Bedroom at the back of the house means optimized space distribution. Base price comes with a carport and may be upgraded to a garage. The secluded Backyard Patio opens off the beautiful Master Bedroom to ensure these homeowners get every bit of sunshine that the Okanagan has to offer. SHORT TERM RENTALS PERMITTED. Schedule your appointment today! (id:6769)