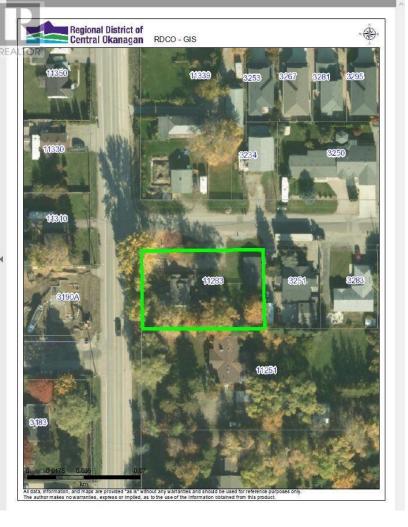

## 11283 Bottom Wood Lake Road Lake Country British Columbia \$749,000

Located at 11283 Bottom Wood Lake Road in Lake Country, this 0.37-acre property offers exciting potential for future development and rezoning. Currently zoned as RU1, it presents a great opportunity for investors or developers looking to capitalize on its prime location in the Central Okanagan area. Don't miss this chance to secure a promising investment in a rapidly growing community. (id:6769)