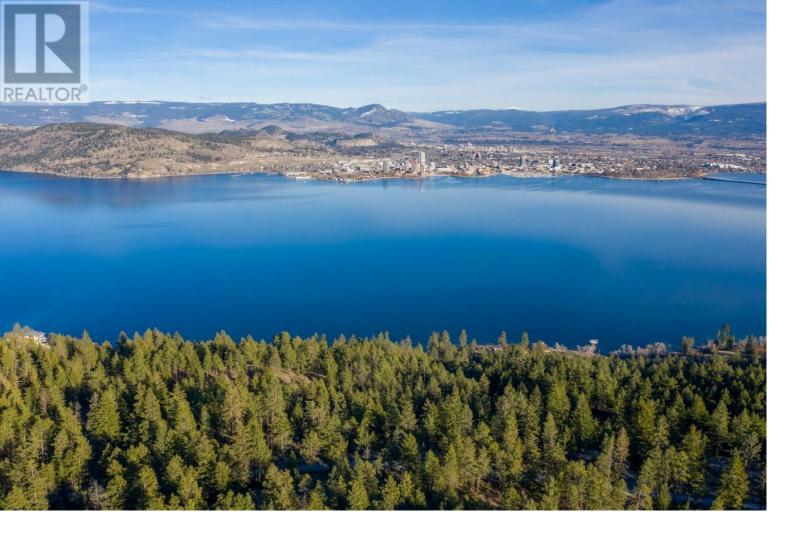

## 1135 Westside Road West Kelowna British Columbia

\$5,900,000

8.747 Acre lakeshore property! 200 feet of frontage on Okanagan Lake, and adjoining Rose valley Regional Park. Property is disected with road frontage on 3 roads: Westside Rd, Bear Creek Rd and Bowes Rd. Lakeshore parcel approx. 1 acre, internal parcel between Westside and Bear Creek Rds - approx. 5 ac, and upper bench 2.5 acres. Located in Raymer Bay CDA (Comprehensive Dev Area). Adjoining site has an applicaction for development. (NB. - Photos taken before 2023 fire) (id:6769)