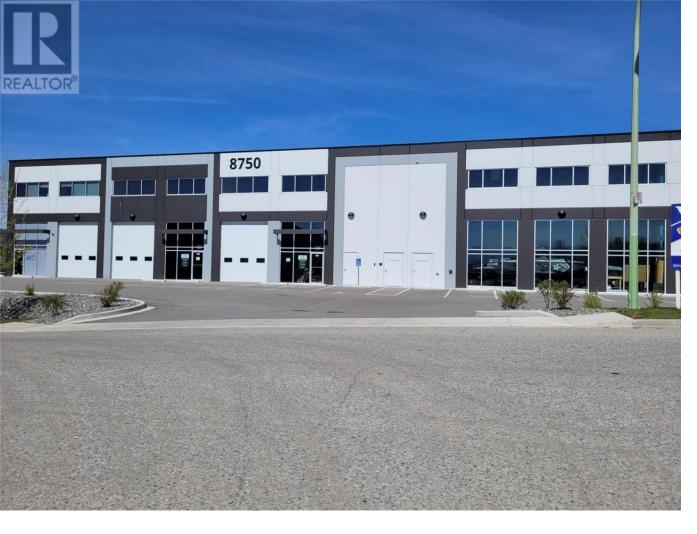

## 8750 Jim Bailey Crescent 114 Kelowna British Columbia

2,536 SF industrial unit for sale in the Jim Bailey Industrial Centre. Large unit with up to 26 ft ceiling height. Grade level loading with 12' x 14' o/h door. Lots of power with 225 AMP 3-phase electrical main panel. Heating is gas fired suspended unit, overhead lighting and fully sprinklered. Small reception office space and rear washroom on ground floor. 2 designated parking stalls in front of the unit. I3 zoning allows a wide variety of industrial uses. Easy access to Highway 97 N, minutes away from Kelowna International Airport, Highway 33. Full set of Architectural drawing in supplements. Ask LB about potential share purchase. (id:6769)