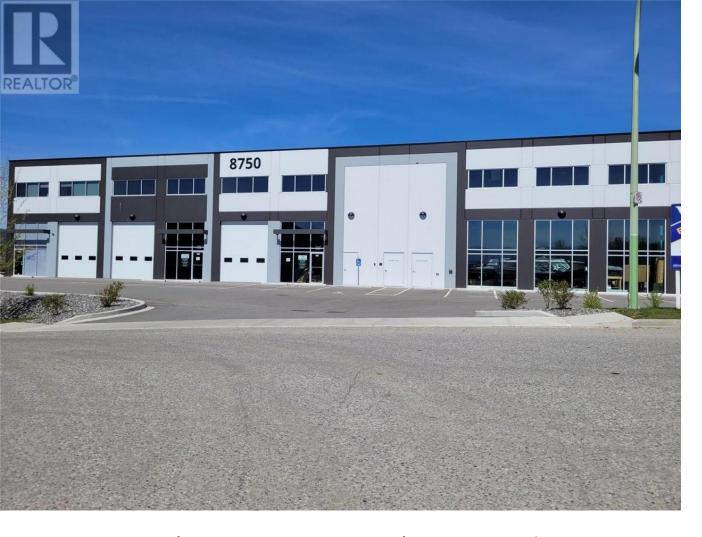

## 8750 Jim Bailey Crescent 114 Kelowna British Columbia

2,536 SF industrial unit for lease in the Jim Bailey Industrial Centre. Large unit with up to 26 ft ceiling height. Grade level loading with 12' x 14' o/h door. Lots of power with 225 AMP 3-phase electrical main panel. Heating is gas fired suspended unit, overhead lighting and fully sprinklered. Small reception office space and rear washroom on ground floor. 2 designated parking stalls in front of the unit. I3 zoning allows a wide variety of industrial uses. Easy access to Highway 97 N, minutes away from Kelowna International Airport, Highway 33. (id:6769)