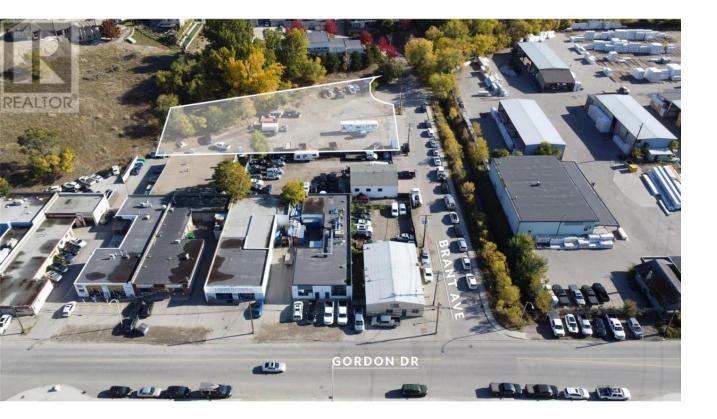

## 1140 Brant Avenue Kelowna British Columbia

Rare opportunity to purchase a 0.976 acres (42,515 SF) industrial lot in Kelowna's downtown north end industrial area. Fantastic central location just off of Gordon Avenue near Clement Avenue, and within walking distance to an abundance of amenities. Located in a trendy neighborhood known as the Brewery District, with numerous breweries and eateries in the area. Property borders both industrial and residential areas, and is surrounded by many other commercial and industrial businesses. Property is fenced and gated and has no permanent structures. I2 zoning allows for a multitude of uses such as general industrial, automotive, participant recreation services indoor, food and liquor primary establishments, and more. This is a unique transitional site and the city has been receptive in preliminary high-level discussions for a proposed industrial / commercial / residential mixed-use building. The site allows up to 3.0 FAR, permitting up to 127,545 of buildable square feet. The hillside is expected to have minimal impact on the development potential due to city's requirement for 10% of the site to be non-hard landscaping. Access and parking easements and/or agreements will be required for the property, to accommodate use and access on adjacent lots. The neighbouring, income producing property at 1111 Gordon Drive is also available for sale (MLS #10332547). (id:6769)