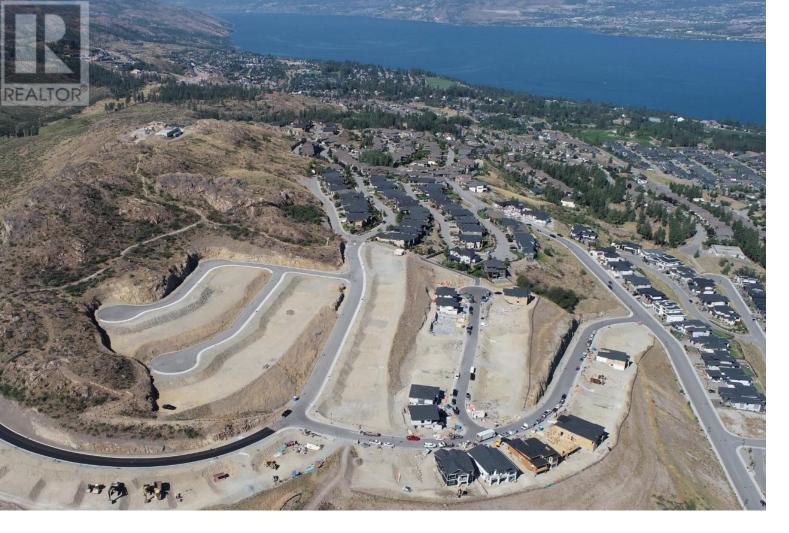

## 1140 Hewetson Avenue Kelowna British Columbia

\$5/9,900

This stunning home site provides sweeping views of Lake Okanagan! Purchase this lot, and choose your own builder to build your dream home. Located in the ever popular Upper Mission community, Trailhead at the Ponds, be near retail amenities, biking trails and more within minutes. The Mission Village commercial site is under construction and only moments away from this exceptional community. The lot is sold as is, community architectural guidelines are required to be adhered to and a compliance deposit is also required. (id:6769)