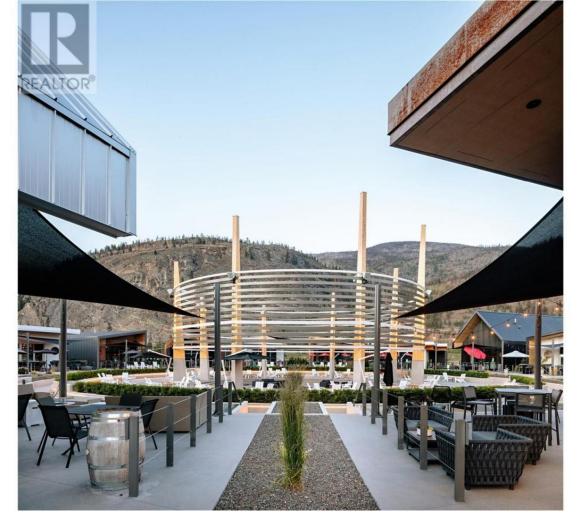

## 100 Enterprise Way 115 Oliver British Columbia

\$550,000

Discover the extraordinary opportunity to acquire JoiRyde Winery, a flourishing ready-to-go winery nestled within Oliver's bustling District Wine Village. Immerse yourself in the well-established brand's spirit, celebrating spontaneity and the joys of life's adventures. This winery encompasses top-tier equipment, an extensive inventory, and an enviable location at the heart of Okanagan Wine Country. Step into the lifestyle of JoiRyde. Celebrated for its exceptional wines that perfectly complement the diverse dining and shopping experiences offered by nearby vendors. With a backdrop of picturesque mountains, proximity to lakes, Area 27 Raceway Park, and an abundance of outdoor recreational activities, coupled with a multitude of events and entertainment, this investment guarantees great enjoyment for both locals and tourists. Seize the opportunity as an entry point into the vibrant and rewarding winery business - a lifestyle choice not to be missed!""