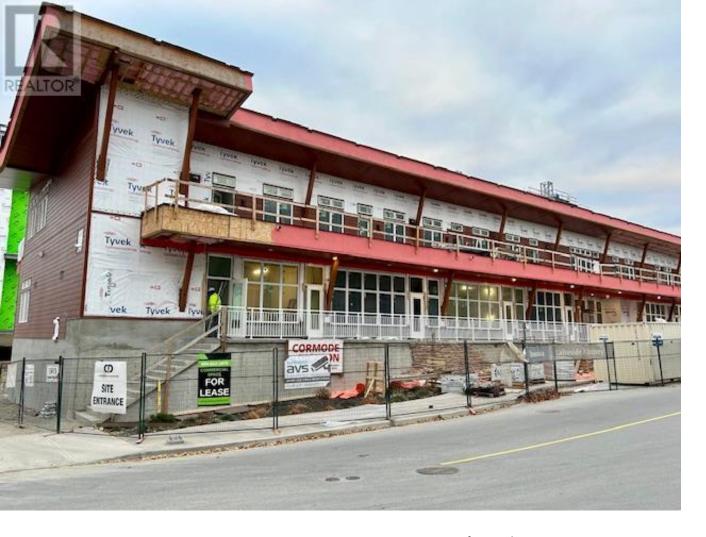

## 13415 LAKESHORE Drive 115 Summerland British Columbia

Welcome to Pier 14 located in beautiful Summerland BC and connected to the famous OASIS DEVELOPMENT. These 12 units are currently under construction and due to be completed spring of 2024. This is a 2 bedroom / 2 bathroom with an island kitchen and large private terrace. The location cant be beat with beaches and yacht club next door and just a few mins drive into town for all your shopping needs! Call us today for more details and make PIER 14 your new home! (id:6769)