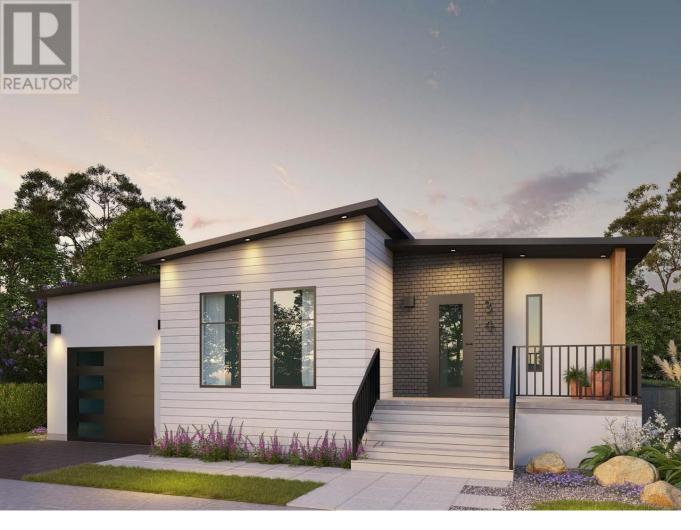

## 8900 Jim Bailey Road 115 Kelowna British Columbia

\$443,800

Welcome to Deer Meadows. Your new neighbourhood is conveniently located just steps away from the Rail Trial where you are connected to Wood lake and the blue waters of Kakamalka lake with trail access spanning from Vernon to Kelowna. Deer Meadows is a quick 10 minute commute from the Airport and UBCO's Campus. Rentals and pets are allowed. This Monarch home is built by Woodland Crafted Homes and features a modern layout. With a unique exterior, the 3 bedroom, 2 bathroom home design is created for those that want it all. Entering to the open-concept Kitchen, you walk through a bright front patio and are met with the highly coveted seamless living/dining space. Guest room and spacious Master Bedroom at the back of the house means optimized space distribution. The secluded and fenced backyard to ensure homeowners get every bit of sunshine that the Okanagan has to offer. SHORT TERM RENTALS PERMITTED. SHOW HOME NOW OPEN. Schedule your appointment today! (id:6769)