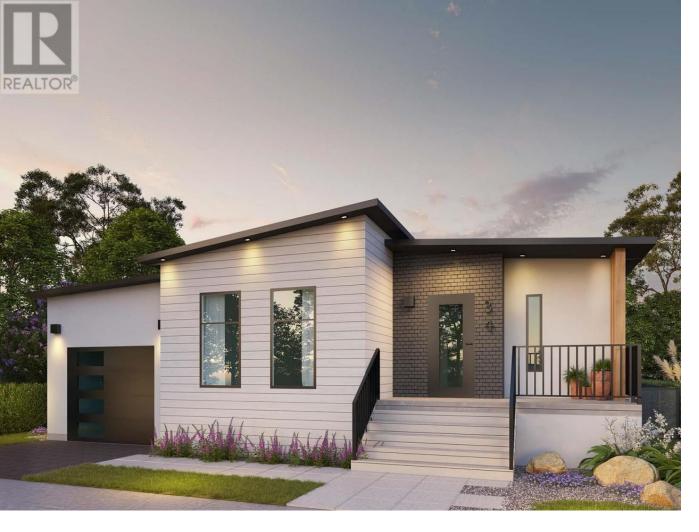

## 8900 Jim Bailey Road 115 Kelowna British Columbia

\$443,800

Welcome to Deer Meadows. Your new neighbourhood is conveniently located just steps away from the Rail Trial where you are connected to Wood lake and the blue waters of Kakamalka lake with trail access spanning from Vernon to Kelowna. Deer Meadows is a quick 10 minute commute from the Airport and UBCO's Campus. Rentals and pets are allowed. This Monarch home is built by Woodland Crafted Homes and features a modern layout. With a unique exterior, the 3 bedroom, 2 bathroom home design is created for those that want it all. Entering to the open-concept Kitchen, you walk through a bright front patio and are met with the highly coveted seamless living/dining space. Guest room and spacious Master Bedroom at the back of the house means optimized space distribution. Carport comes as a standard feature and you have the ability to upgrade to a garage. The secluded and fenced backyard to ensure homeowners get every bit of sunshine that the Okanagan has to offer. SHORT TERM RENTALS PERMITTED. Schedule your appointment today! (id:6769)