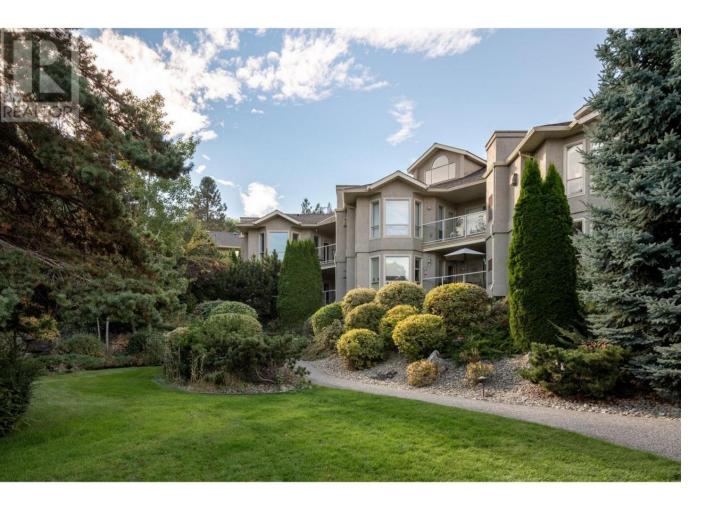

## 980 Dilworth Drive 115 Kelowna British Columbia

\$539,900

Bright & Spacious Corner Unit with Breathtaking Views in Dilworth! Welcome to this exceptional two-level corner unit, offering one of the largest views in the entire complex! With an open-concept floor plan, this home is designed for comfort, functionality, and effortless living. Boasting TWO parking stalls and a large storage unit, this home is ideal for downsizers, first-time home buyers, and families alike. Nestled in the heart of the highly sought-after Dilworth neighborhood, you'll love the peaceful surroundings of mature greenery and a family-friendly atmosphere. Inside, the living room impresses with coffered ceilings, while the adjacent kitchen shines with sleek white cabinetry and stainless steel appliances. The dining area seamlessly extends to the private patio, where you'll be captivated by stunning mountain views. The main level offers two spacious bedrooms, while the upper level is dedicated to a luxurious primary retreat, complete with a huge walk-in closet, secondary unit access, and a spa-like ensuite featuring a soaker tub overlooking lush greenery. Close to schools, shopping, walking trails, shopping, dininig and more! With its unbeatable location, incredible design, and thoughtful features, this home is truly a rare find. Don't miss out on this extraordinary opportunity in one of Kelowna's most desirable communities! (id:6769)