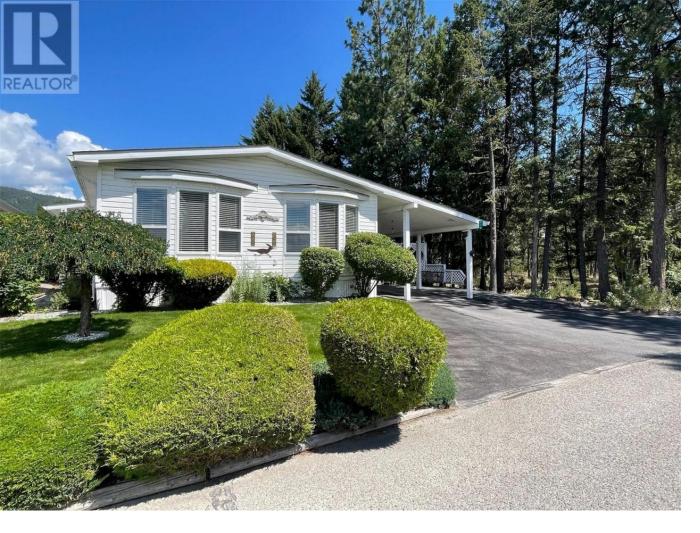

## 1850 Shannon Lake Road 116 West Kelowna British Columbia \$449,000

Welcome home to affordable retirement living at it's finest! Situated at the end of the street and bordering the forest, this doublewide home is host to many wonderful features: over 1500sq/ft of living space, Large Master Bedroom with walk-in closet and ensuite, secondary large bedroom with French Doors out to the enclosed patio overlooking mother nature, large laundry room, generous sized open concept living and dining rooms, ample kitchen cabinet space, large storage shed, secondary storage shed/workshop, and parking for 4. Crystal Springs offers residents rentable RV parking, a clubhouse with the ability to rent it out for private functions, a guest suite, and outdoor games area (Shuffleboard, Horse Shoes and Bocce) One small dog not more then 12 lbs and/or 14<sup>III</sup> in height, or one indoor cat permitted. Rentals with park approval. (id:6769)